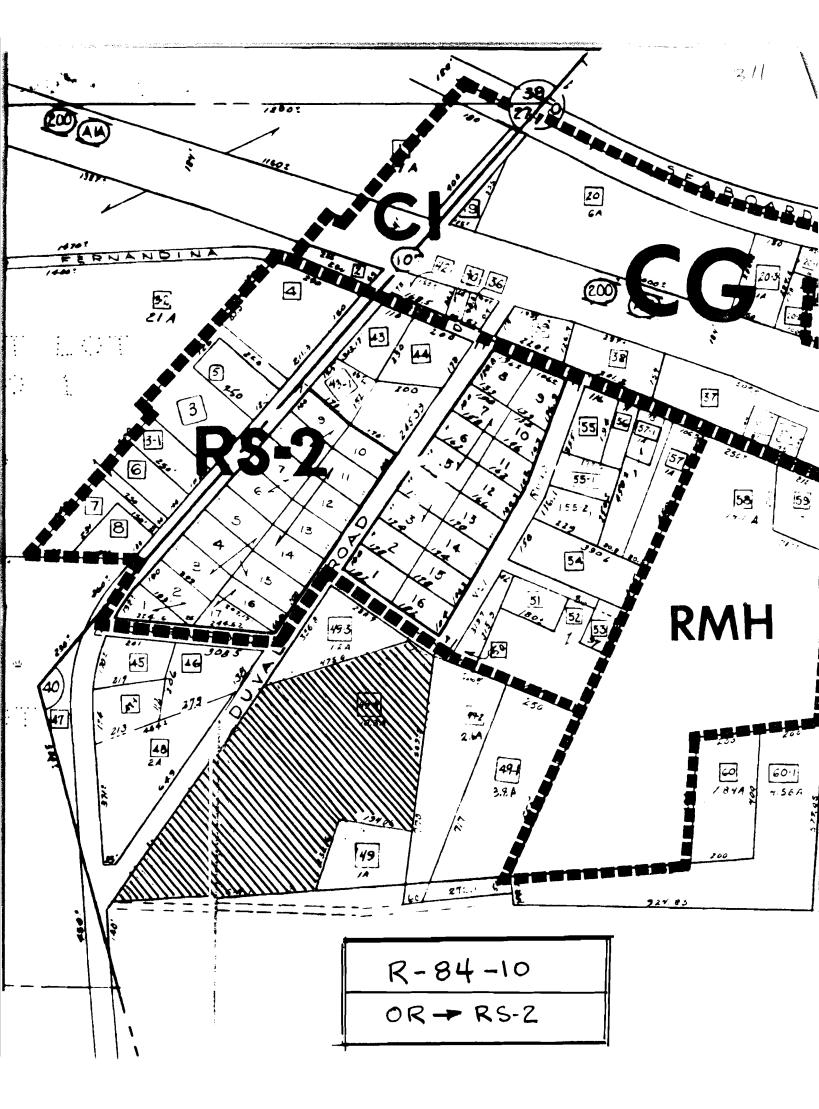

WHEREAS, Paul D. Wade the owner(s) of the real property described in this ordinance, has applied to the Board of County Commissioners for a rezoning and reclassification of that property from Open Rural (OR) to Residential Single Family (RS-)2; and

NOW THEREFORE, BE IT ORDAINED, by the Board of County Commissioners of Nassau County, Florida:

SECTION 1: Property Rezoned: The real property described in Section 2 is rezoned and reclassified from Open Rural (OR) to Residential Single Family 2 (RS-12 as defined and classified under the Zoning Ordinance, Nassau County, Florida.

SECTION 2: Owner and Description: The land rezoned by this ordinance is owned by Paul Wade and is described as follows:

See Appendix "A" attached hereto and made a part hereof by specific reference.

SECTION 3: Effective Date: This ordinance shall become effective upon being signed by the Chariman of the Board of County Commissioners of Nassau County, Florida.

It's: Ex-Officio Clerk

By: John

John F. Claxton Its: Chairman East side of Duval Road at intersection of Duval Road-Hardy Allen Road and S.R. 107, Approximately one-third mile south of AIA.